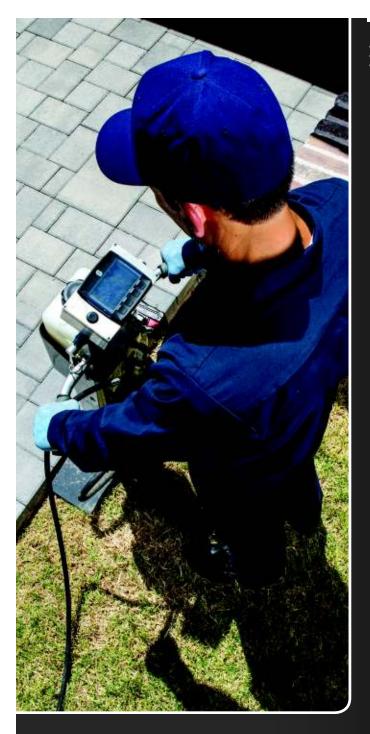

# DESTROY\_ TERMITES. ///

Protect your home.

The **Termidor**<sup>®</sup> **HP II** High Precision Injection System is groundbreaking, because it breaks no ground.

Traditional termite treatments required manual trenching and digging to effectively deliver the product. But now, all that has changed. That's right, the **Termidor® HP II** High Precision Injection System is a machine that uses hydraulic trenching to deliver termiticide deep into the ground without any digging. When a professional leaves your house, there will be virtually no signs of damage or disruption.

## -\_IN\_AND\_OUT\_in no time flat

Peace of mind for your family

By having your home treated with the **Termidor HP II** High Precision Injection System, you can rest assured that your home will be guarded by a protective barrier of **Termidor**, the most trusted name in termite control. On top of this, your pest management professional will complete the job faster using **Termidor HP II** than with any other liquid termiticide on the market.