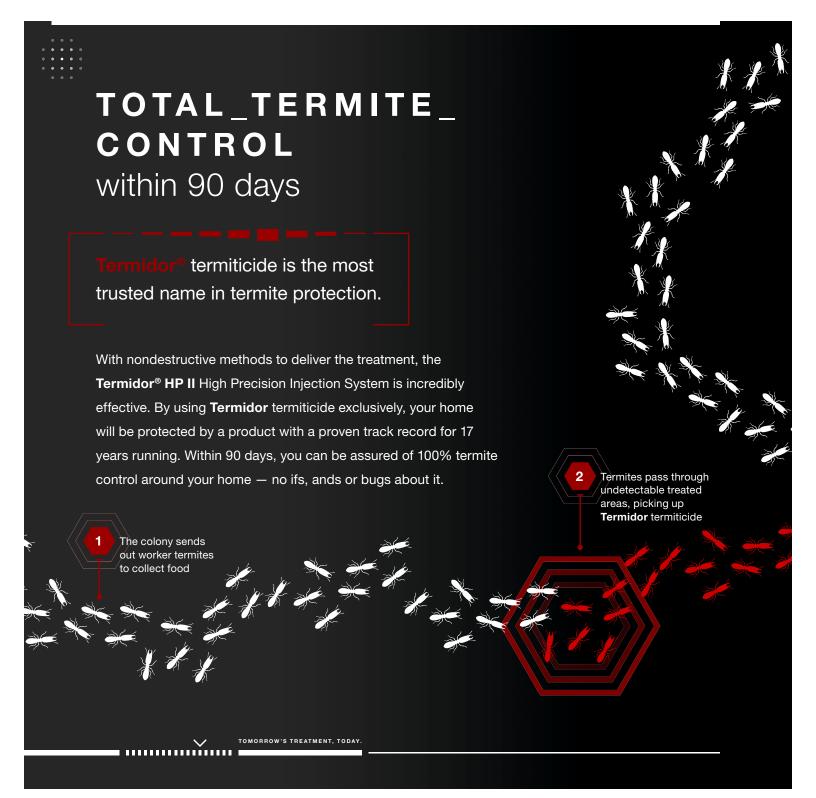

# Why is TERMITE\_PROTECTION ///

crucial to your home?

Your home is probably your biggest investment. Sadly, it's also a termite colony's all-you-can-eat buffet.

Termites can be found in every state except Alaska, which means termite infestation poses a constant threat. Despite causing more than \$5 billion of annual damage in the U.S. alone, termite damage is not covered by most homeowners insurance policies. But with the new Termidor® HP II High Precision Injection System, you can be assured of 100% termite control through a modern delivery method that won't harm your landscape.

## -\_IN\_AND\_OUT\_in no time flat

Peace of mind for your family

By having your home treated with the **Termidor HP II** High Precision Injection System, you can rest assured that your home will be guarded by a protective barrier of **Termidor**, the most trusted name in termite control. On top of this, your pest management professional will complete the job faster using **Termidor HP II** than with any other liquid termiticide on the market.