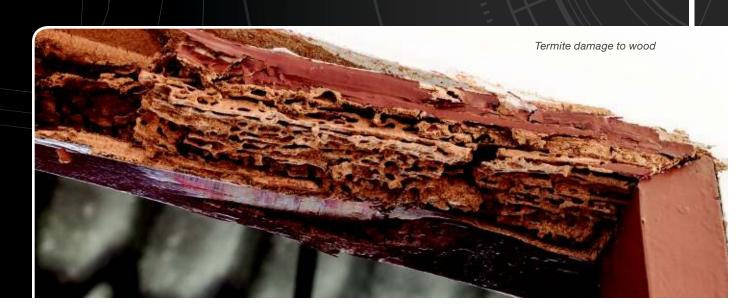

- Visible termite swarms during the day or early evening, often after rainfall
- Termites or termite wings on window sills or along walls
- Shelter tubes or mud tubes appearing around the foundation
- Baseboards and floors that sound hollow or sag
- Evidence of termite damage to wood in or around windows and doorframes